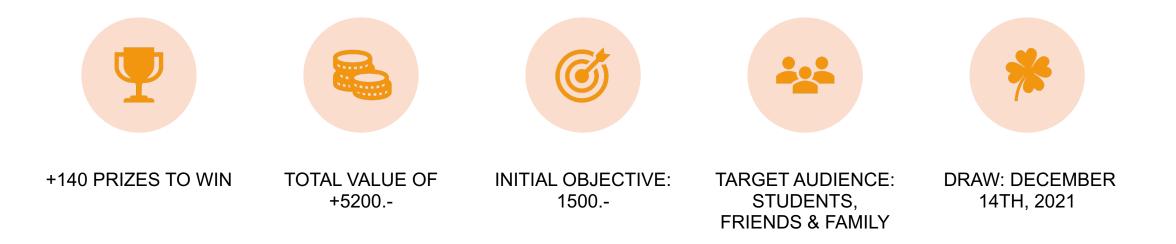

#### Our raffle

|   | Price        |  |  |  |  |
|---|--------------|--|--|--|--|
| • | 1 ticket = 5 |  |  |  |  |

• 3 tickets = 10.-

## 961

tickets sold

## 200

participants

## 3'230

Amount raised => 215% of the initial target