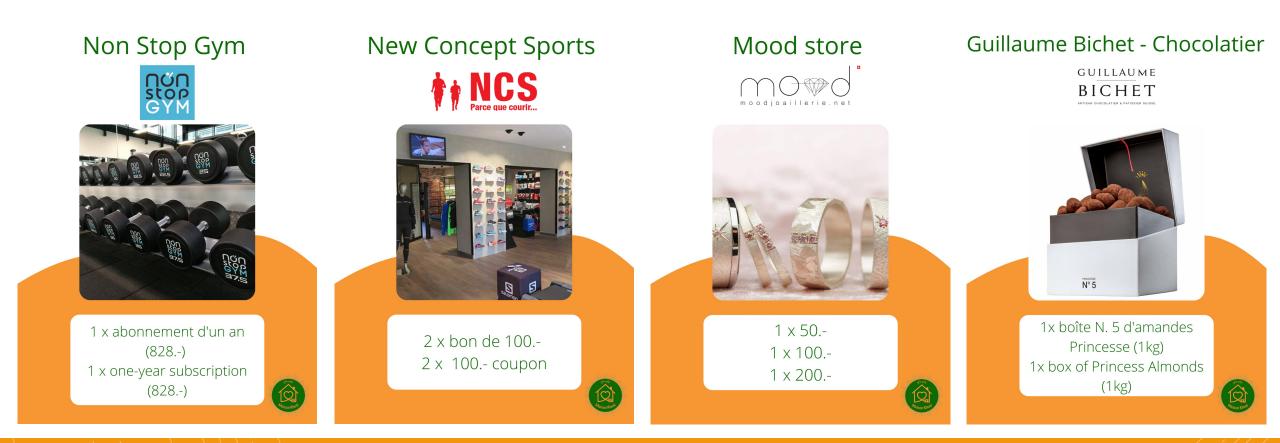

o

Social media

#### A home, a hope



#### Our logo

#### Our motto

#### Social media



#### Communication

LinkedIn

Facebook







#### Communication

Website

https://maisonkhusi.org





#### Our 5 main axes

Efficiency : raise the maximum of funds

Equity : give them the same chances that were given to us

Solidarity : raise awareness and unite people

Mobilization : people can participate. It is also their project

Joy : bring joy to the children and donators

#### Two main attributes of our brand

#### POSITIVE COMMUNICATION

- Share positiveness
- We want it to translate in our communication

#### BUILD A LOYAL COMMUNITY

- Do several events
- Participants always included and part of the project



## Our events

#### Our Christmas raffle





#### A few of our raffle prizes



#### A few of our raffle prizes



#### and many more!

#### Our raffle

|   | Price        |  |  |  |  |
|---|--------------|--|--|--|--|
| • | 1 ticket = 5 |  |  |  |  |

• 3 tickets = 10.-

#### Payment

- TWINT
- Cash
- Website

#### Promotion

- Social media plateforms
- Word of mouth
- WhatsApp
- Stand at Uni Mail



#### Raffle results

## 961

tickets sold

## 200

participants

## 3'230

Amount raised => 215% of the initial target



# Movie Night



#### Slumdog millionaire



- Tuesday April 26<sup>th</sup>, 20h
- Organized with the help of the Ciné-Club
- Preliminary costs of 182 CHF
- Announced the event on the 25th of March
- Re-posted by UNIGE associations on Instagram

## Presentation at the International School of Geneva

#### Presentation at the International School

Pu