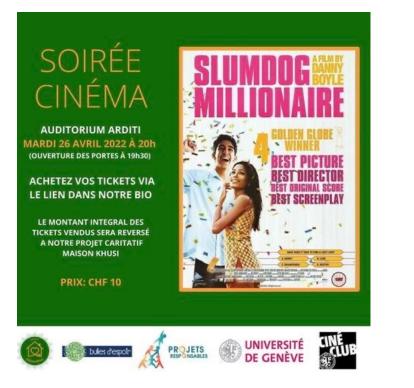

# Movie Night

#### Slumdog millionaire

- Tuesday April 26<sup>th</sup>, 20h
- Organized with the help of the Ciné-Club
- Preliminary costs of 182 CHF
- Announced the event on the 25th of March
- Re-posted by UNIGE associations on Instagram