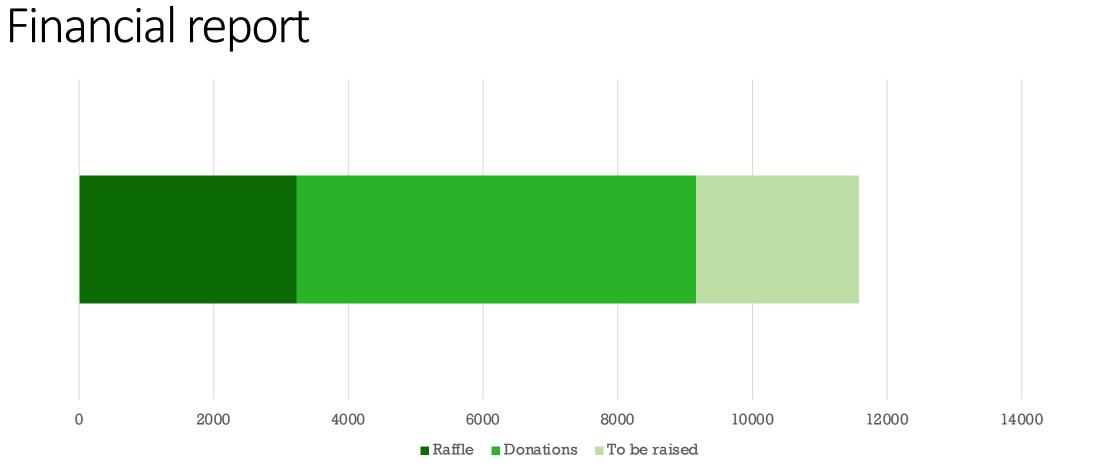

### The budget

|                                              | Cost in INR | Cost in CHF |
|----------------------------------------------|-------------|-------------|
| Renovation (painting, floors, plumbing,)     | 446'166     | 5480        |
| Construction of the 2 <sup>nd</sup> building | 203'516     | 2500        |
| Furniture (beds,) and Kitchen Equipments     | 220'000     | 2703        |
| Charges                                      | 73'278      | 900         |
| TOTAL                                        | 942'960     | 11'583      |

## 3'230

Amount raised => 215% of the initial target