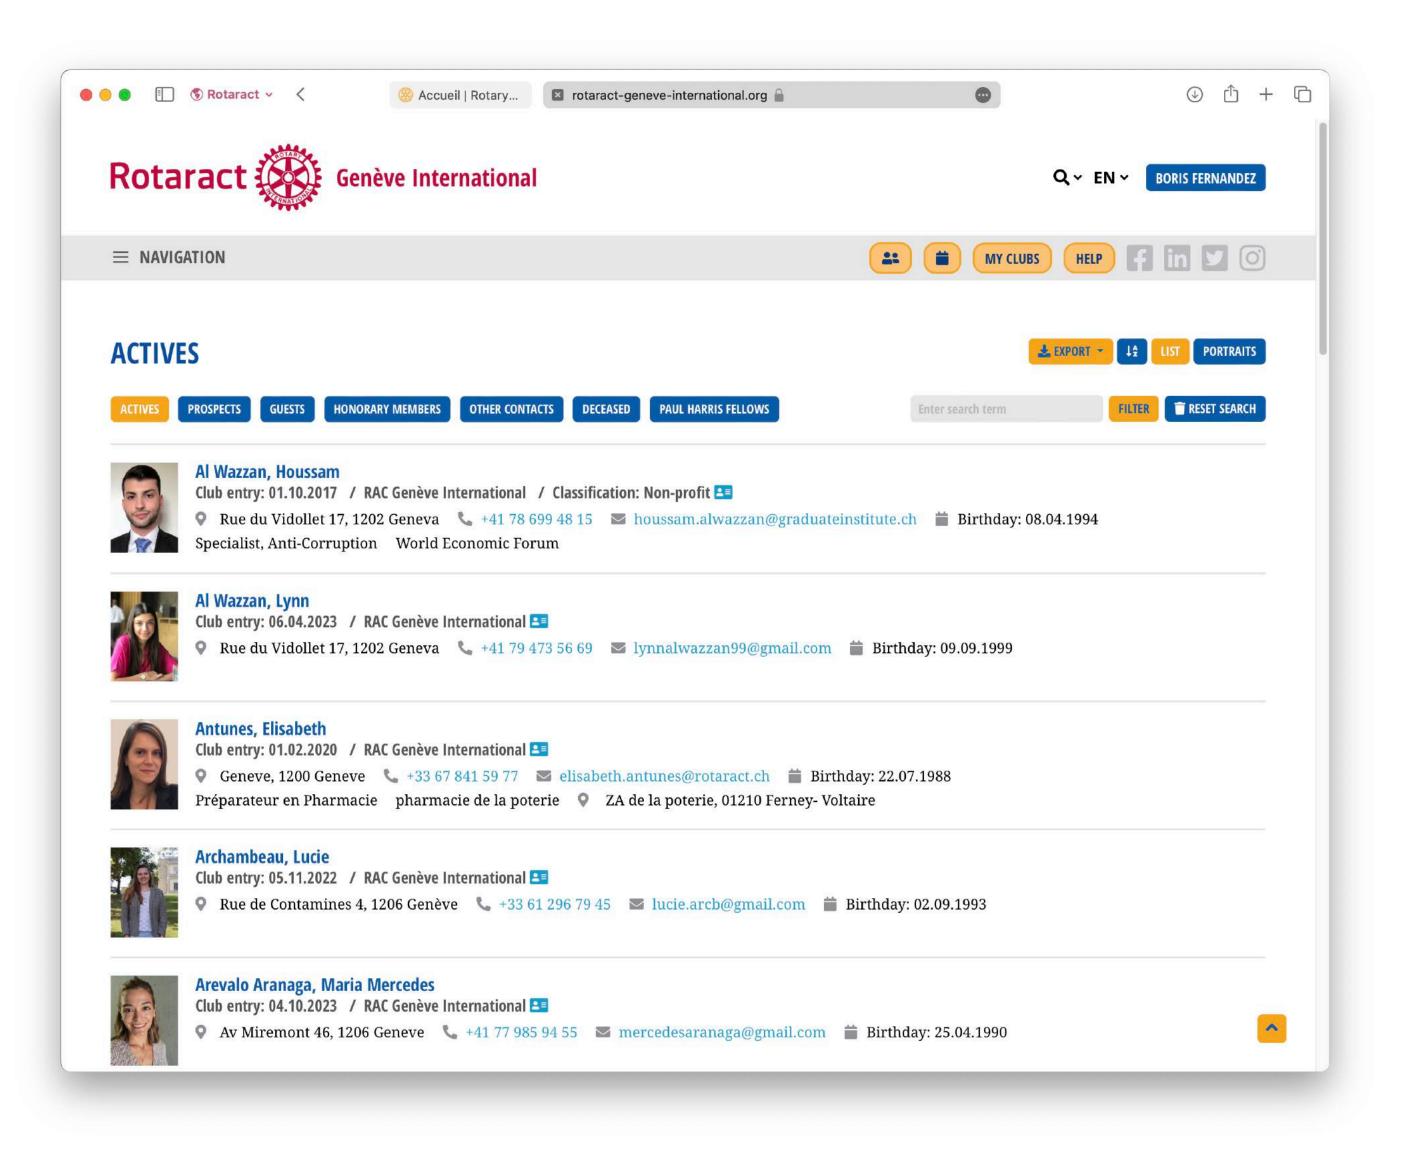

## **IGANUSE POLARIS TO CHECK A CLUB'S** MEMBERS' LIST

## **IGANUSE POLARIS TO CHECK A CLUB'S** MEMBERS' LIST (AS WELL AS ITS GUESTS **AND PROSPECTS**

## I CAN USE POLARIS TO **CHECKACLUB'S** MEMBERS' LIST, AND **DISPLAY THEM AS** EVEN ON MY PORTRAITS Am

Al Wazzan, Houssam

Al Wazzan, Lynn