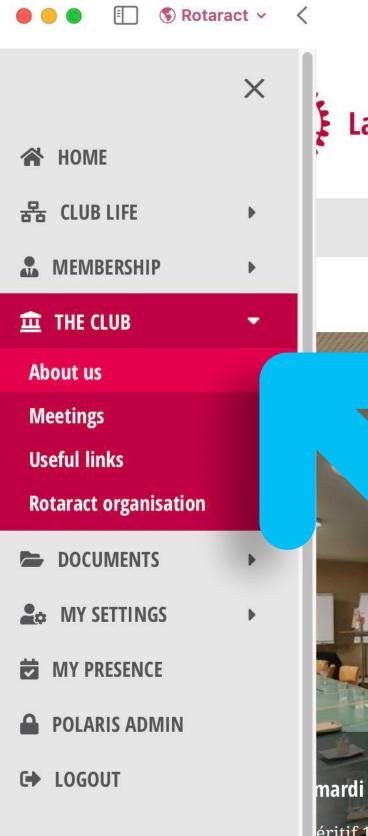

## THIS SIDEBAR APPEARS Upon clicking on the 'Navigation' Menu. Let's click on 'About Us'.