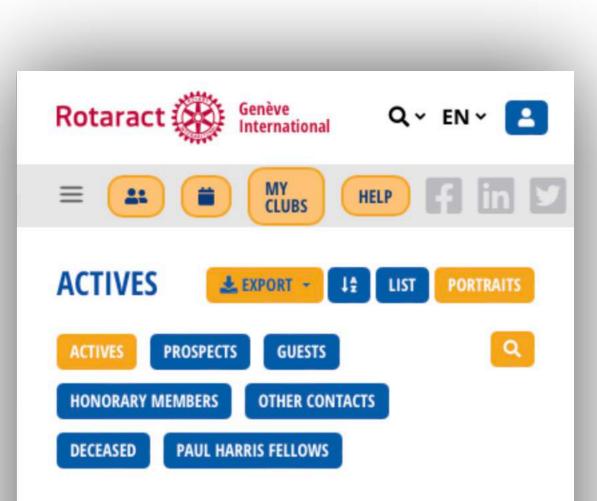

## **IGANUSE POLARIS TO CHECK A CLUB'S** MEMBERS' LIST

## **IGANUSE POLARIS TO CHECK A CLUB'S** MEMBERS' LIST (AS WELL AS ITS GUESTS **AND PROSPECTS**

## I CAN USE POLARIS TO **CHECKACLUB'S** MEMBERS' LIST, AND **DISPLAY THEM AS** EVEN ON MY PORTRAITS Am

Al Wazzan, Houssam

Al Wazzan, Lynn