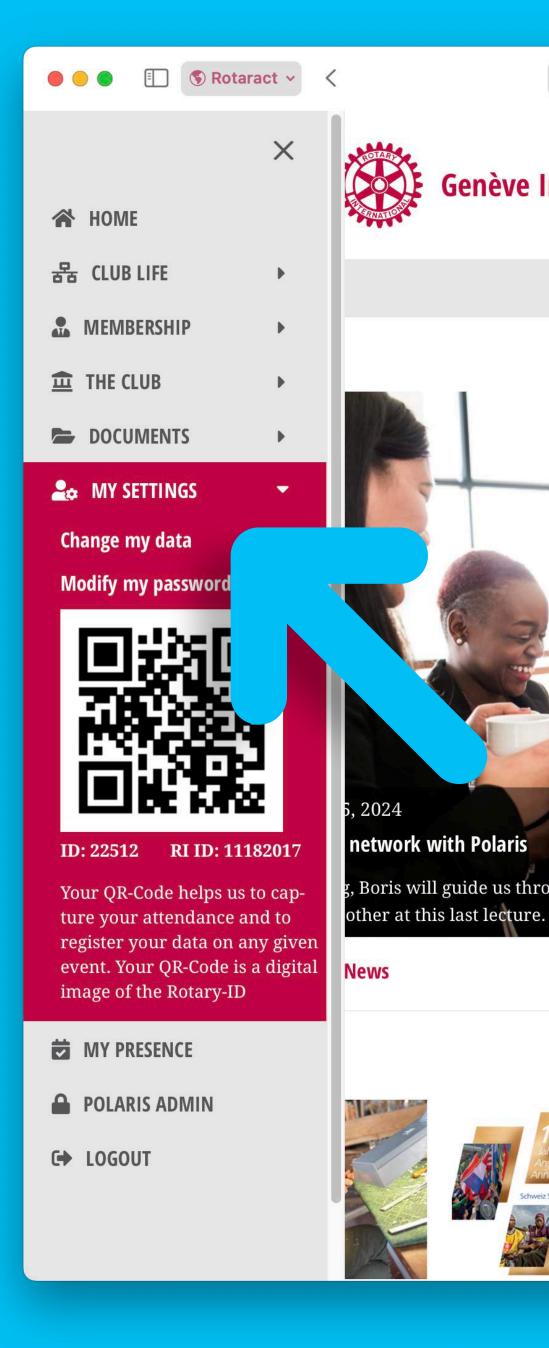

## **IF YOU WOULD LIKE TO EDIT YOUR PROFILE, CLICK ON 'CHANGE MY DATA' UNDER THE 'MY SETTINGS'** SECTION

g, Boris will guide us through Polaris. It is a great opportunity to better understand this network and to