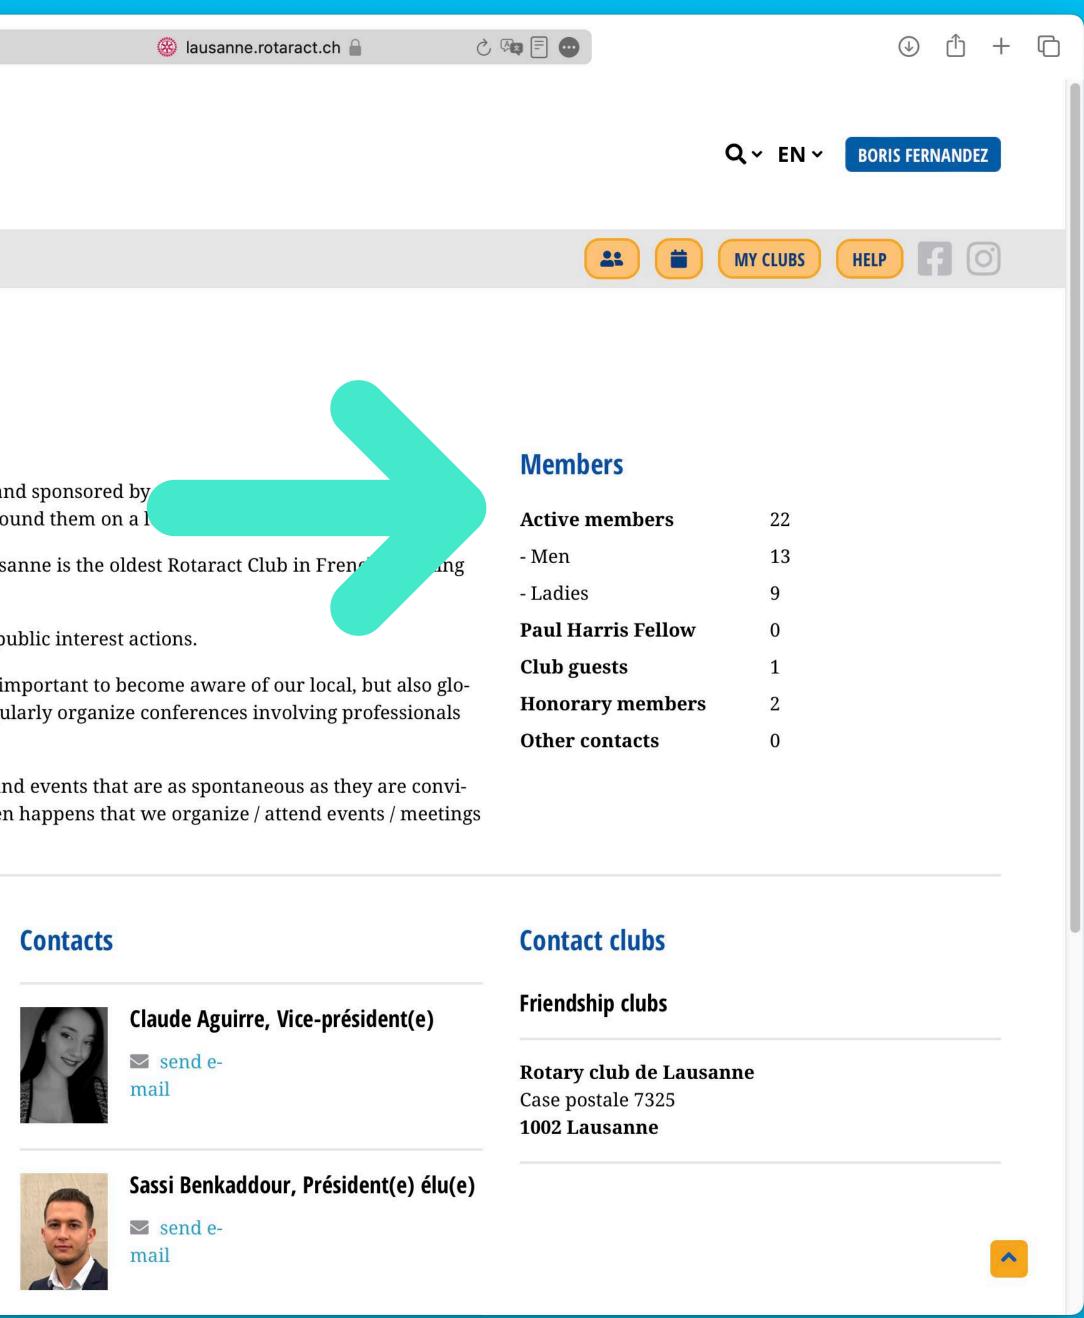

| Active members     | 22 |
|--------------------|----|
| - Men              | 13 |
| - Ladies           | 9  |
| Paul Harris Fellow | 0  |
| Club guests        | 1  |
| Honorary members   | 2  |
| Other contacts     | 0  |

#### **Members**

| Active members     | 22 |
|--------------------|----|
| - Men              | 13 |
| - Ladies           | 9  |
| Paul Harris Fellow | 0  |
| Club guests        | 1  |
| Honorary members   | 2  |
| Other contacts     | 0  |
|                    |    |

#### Contacts

Claude Aguirre, Vice-président(e)

send email

#### **Contact clubs**

Friendship clubs

Rotary club de Lausanne Case postale 7325 1002 Lausanne

Sassi Benkaddour, Président(e) élu(e)

🖂 send email

 $\equiv$  NAVIGATION