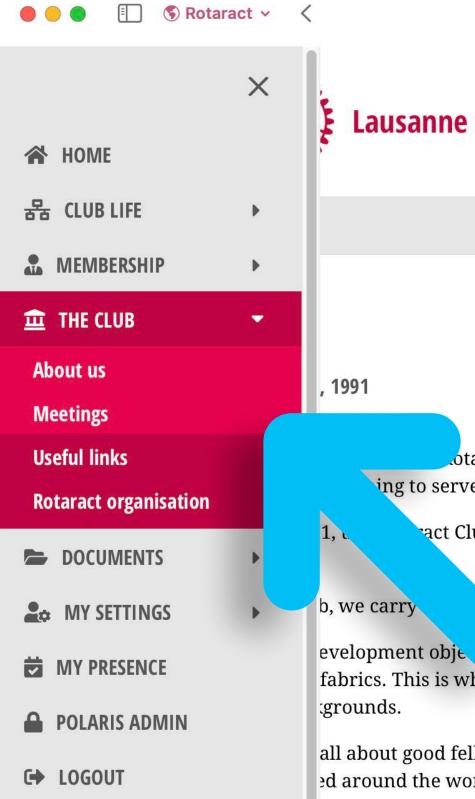

## THIS SIDEBAR APPEARS Upon clicking on the 'Navigation' Menu. Let's click on 'About Us'.

## THIS SIDEBAR APPEARS UPON CLICKING ON THE **'NAVIGATION' MENU** LET'S CLICK ON 'MEETINGS'.

05 ④ ① + □ 🛞 lausanne.rotaract.ch 🔒 Q~ EN~ **BORIS FERNANDEZ** f 21 MY CLUBS HELP

otary Club and sponsored by the latter bringing together young ing to serve those around them on a local but also international level. ract Club of Lausanne is the oldest Rotaract Club in French-speaking ritable public interest actions. it is important to become aware of our local, but also glofabrics. This is why we regularly organize conferences involving professionals